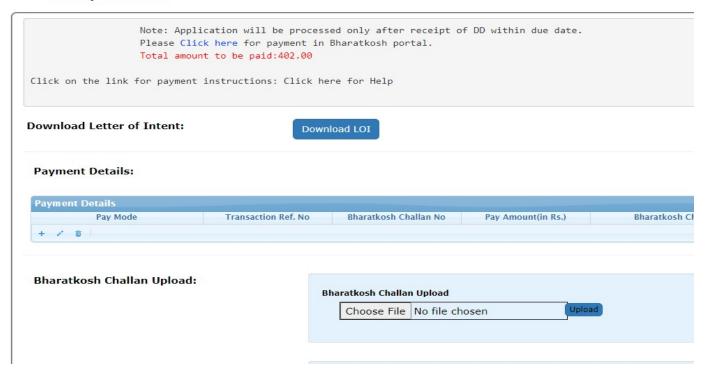

# 3.3 Upload Payment details

If all the details are correct then scrutiny will be successful and Nodal officer will issue Letter of Intent(LOI) and Applicant can make the payment according to LOI and submit for payment scrutiny.

Click on Upload payment details button and the below screen will appear.

### **RLO Payment Details**

Download the LOI and based on that applicant can make payment and add the details using the table. Applicant also need to Upload Bharatkosh Challan and Undertaking then submit the payment details for scrutiny.

If payment details are verified then RLO will issue license.