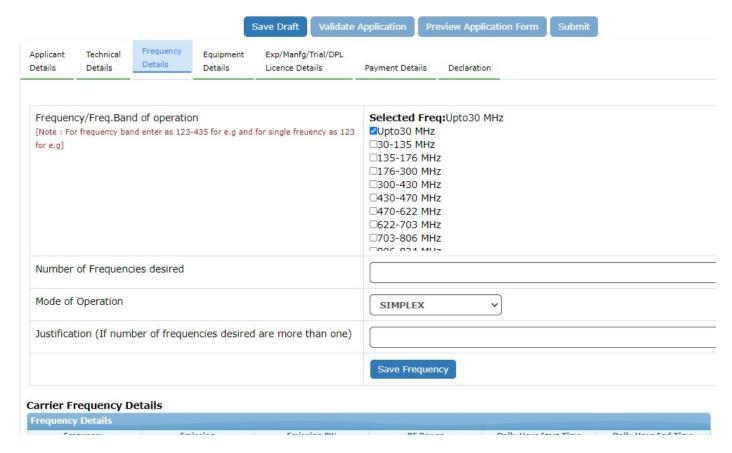

### 2.1.3 Frequency Details

Select Frequency Band(s), Number of Frequencies desired and Add Carrier Frequency details