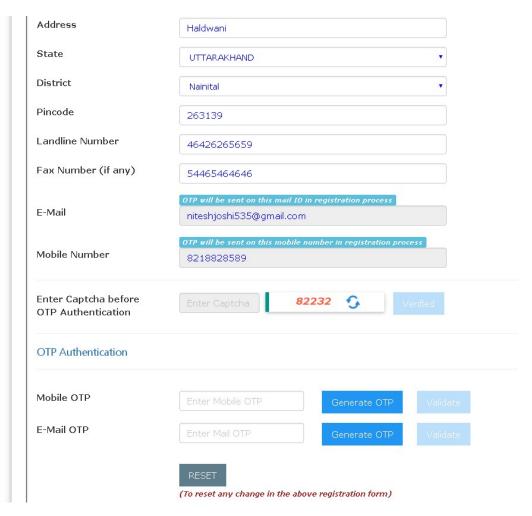

To apply for Non Network License select Company or Individual or LLP in **Registration Type**.

Fill in the required information. After filling **Authorized Contact Person** details, you will be required to fill in your **E-Mail address & Mobile Number.** After this you will fill the **CAPTCHA code** before OTP Authentication, as shown below

After successfully verifying the **CAPTCHA Code** you will see the below screen in which there are separate buttons for generating OTP's for **E-Mail address & Mobile Number.** Please click on each button to get the respective OTP's.

You will receive **OTP's**, both on your **E-Mail address & Mobile Number** which you entered in the earlier step. Enter the OTP's and click on validate button to verify them.

After verifying the OTP's you will see the below screen. If you want to reset the data then there is a RESET button. If you don't want to reset data then enter the **CAPTCHA CODE** & click on submit to get yourself registered.