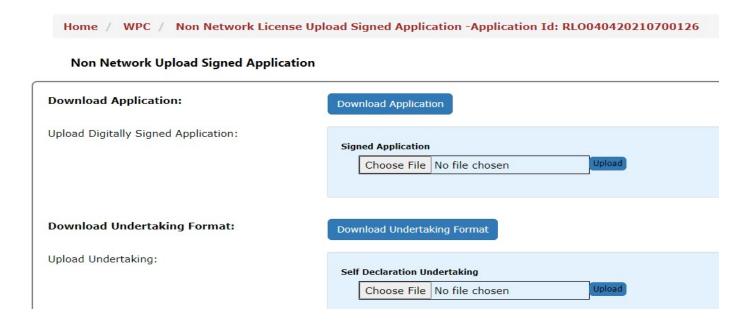

# 2.2 Upload Signed Application

Once you click on "Upload Signed Application" following screen for upload signed application will appear.

After you submit signed application and Self declaration undertaking click on "Submit" button. Once submitted you will be redirected to dashboard and application will appear in history applications.

### 3.2 Upload Signed Application

Once you click on "Upload Signed Application" following screen for upload signed application will appear.

Upload the digitally signed application and submit it. Once submitted the application will be forwarded to RLO and applicant would be notified of any actions on application and can also check the status under Current Applications.