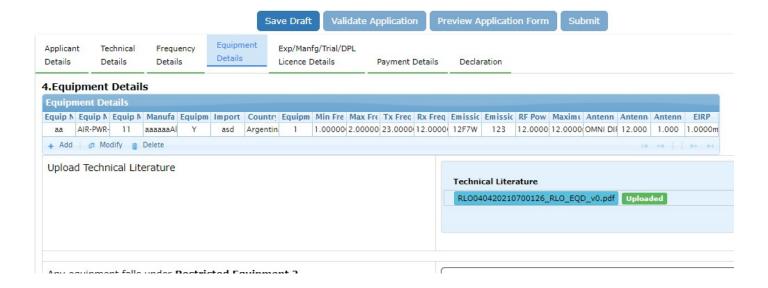

# 2.1.4 Equipment Details

Add Equipment details, Upload Technical Literature and select yes or no if any equipment falls under Restricted Equipment.