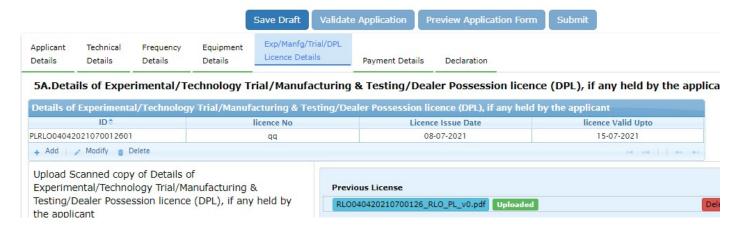

#### 2.1.5 Previous Licence Details

#### APPLICATION FOR WPC WING LICENCE( Demonstration Licence)

Click on Add button to add the previous license details.