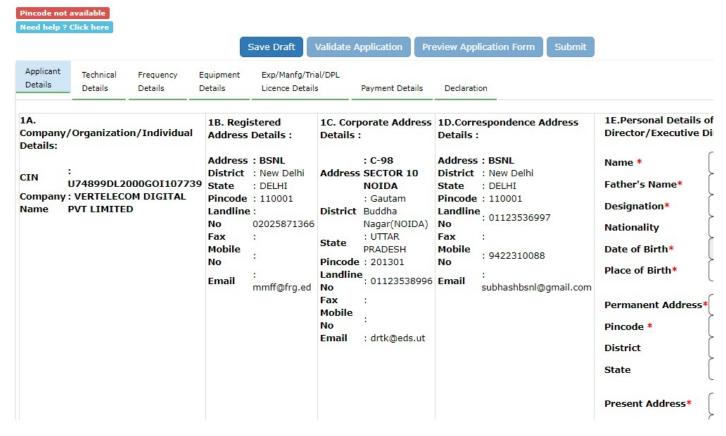

# 2.1.1 Applicant Details

**Applicant Details**: Enter Personal Details of Owner/ Managing Director / Executive Director/ Director such as Name, Father's Name, Designation, Nationality etc..