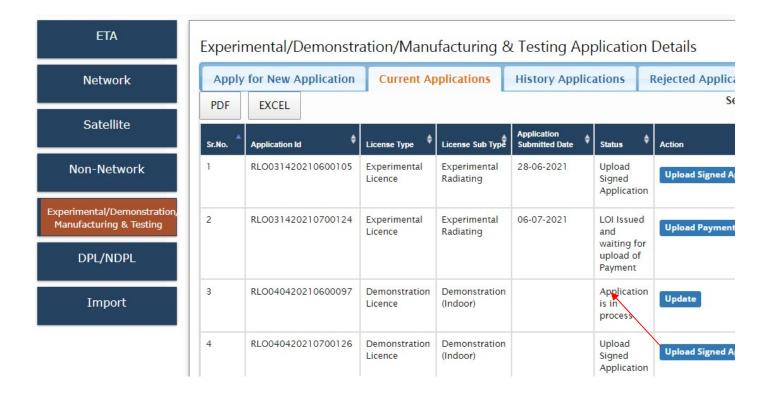

# 2.2 Upload Signed Application

Once you click on "Upload Signed Application" following screen for upload signed application will appear.

After you submit signed application and Self declaration undertaking click on "Submit" button. Once submitted you will be redirected to dashboard and application will appear in history applications.

| 2 | RLO040420210700126 | Demonstration Licence | 08-07-<br>2021 | 08-10-<br>2021 | Application submitted | Down |
|---|--------------------|-----------------------|----------------|----------------|-----------------------|------|
|---|--------------------|-----------------------|----------------|----------------|-----------------------|------|

Applicant can download license and import permission (If equipment to be imported is selected ) using the buttons.

# 2.3 Download License

Click on Download License to download Experimental license.

| 2 F | RLO040420210700126 | Demonstration Licence | 08-07-<br>2021 | 08-10-<br>2021 | Application submitted | Down |
|-----|--------------------|-----------------------|----------------|----------------|-----------------------|------|
|-----|--------------------|-----------------------|----------------|----------------|-----------------------|------|