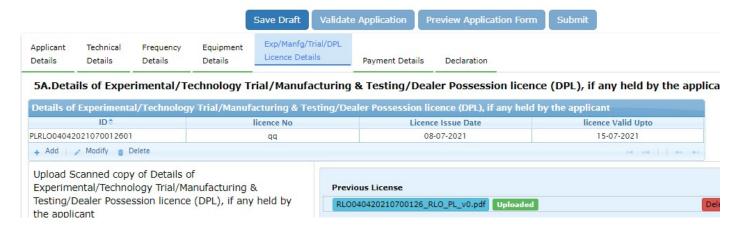

#### 2.1.5 Previous Licence Details

#### APPLICATION FOR WPC WING LICENCE( Demonstration Licence)

Click on Add button to add the previous license details.

#### 3.1.5 Previous Licence Details