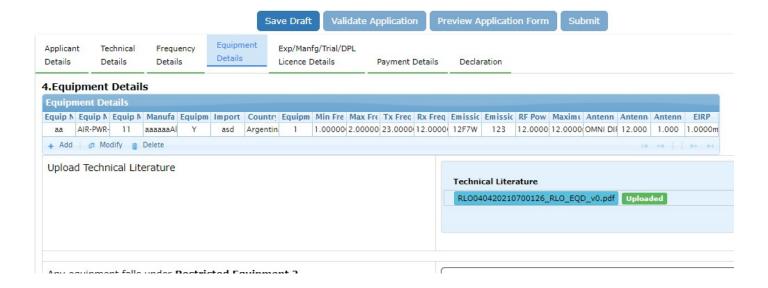

# 2.1.4 Equipment Details

Add Equipment details, Upload Technical Literature and select yes or no if any equipment falls under Restricted Equipment.

# 3.1.4 Equipment Details

Add Equipment details, Upload Technical Literature and select yes or no if any equipment falls under Restricted Equipment.