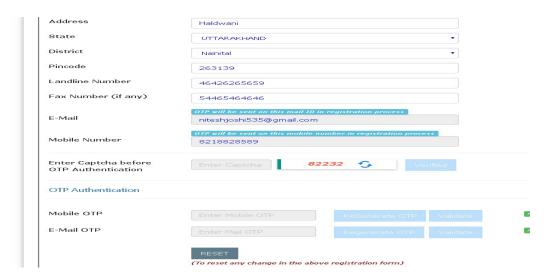

You will receive **OTP's**, both on your **E-Mail address & Mobile Number** which you entered in the earlier step. Enter the OTP's and click on validate button to verify them.

After verifying the OTP's you will see the below screen. If you want to reset the data then there is a RESET button. If you don't want to reset data then enter the **CAPTCHA CODE** & click on submit to get yourself registered.

After successfully registration you will see the below screen.

The user credentials will be sent to the **E-Mail address** of the applicant.