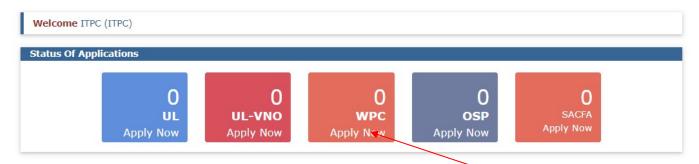

button. An OTP will be sent to your mobile phone. Please enter the OTP and click on submit button. There is also a reset button to reset the above data. After submit you will be directed to this page. Click on the **APPLY NOW** button (Shown *by red arrow*) on the WPC tab