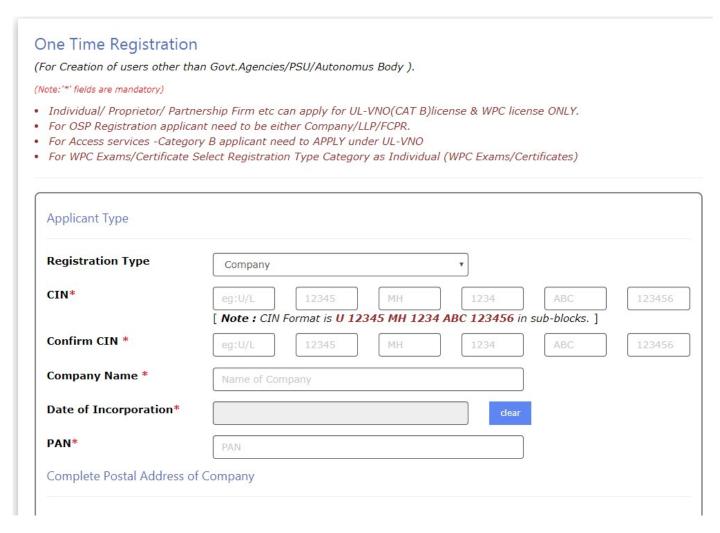

# 1.2 Registration

(In case you are new to the portal, and have not registered earlier). Click on the Registration link, available 3on the Top Navigation bar, or in the Top right sidebar panel. You will be redirected to the below form.

To apply for Non Network License select Company or Individual or LLP in **Registration Type**.

Fill in the required information. After filling **Authorized Contact Person** details, you will be required to fill in your **E-Mail address & Mobile Number.** After this you will fill the **CAPTCHA code** before OTP Authentication, as shown below