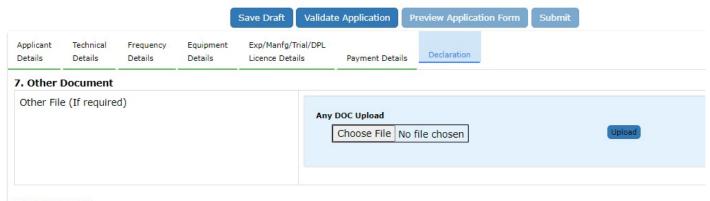

# 2.1.7 Declaration

Upload any other documents, read the declaration and select the checkbox to submit the application.

### 3.1.7 Declaration

Upload any other documents, read the declaration and select the checkbox to submit the application.