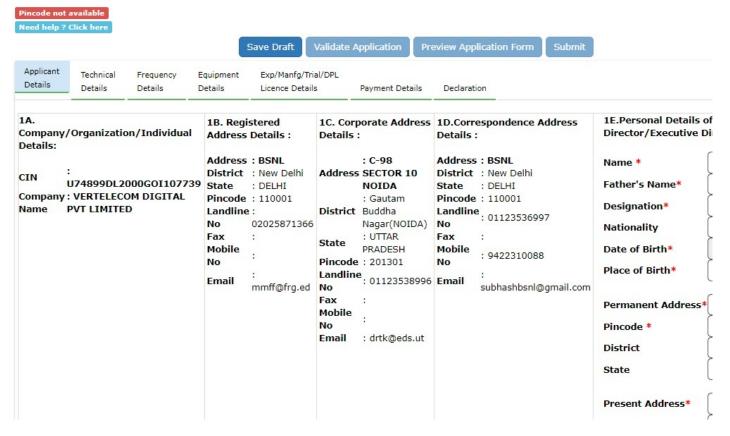

# 2.1.1 Applicant Details

**Applicant Details**: Enter Personal Details of Owner/ Managing Director / Executive Director/ Director such as Name, Father's Name, Designation, Nationality etc..

# 3.1.1 Applicant Details

**Applicant Details**: Enter Personal Details of Owner/ Managing Director / Executive Director/ Director such as Name, Father's Name, Designation, Nationality etc..