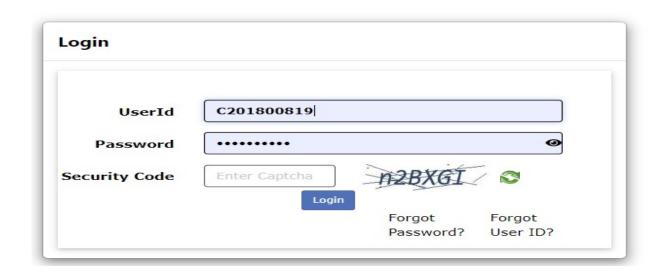

# 1.3 First Login

Click on the Home Button on the above page. On the *home page* go to the **Login** button available on the **top Navigation bar** and the **top right sidebar panel**.

Enter your credentials in the login forms as shown below, after entering the **CAPTCHA CODE** Click on **LOGIN BUTTON**.