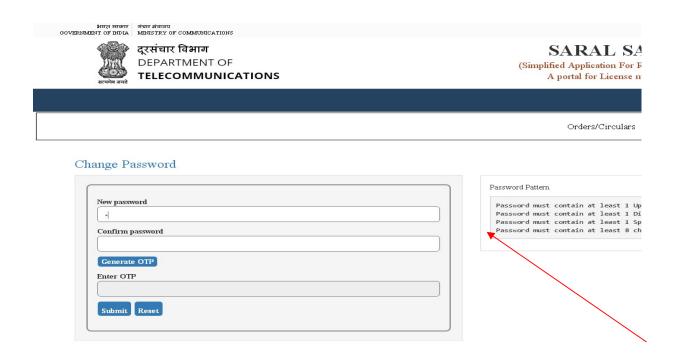

After clicking the Login button you will be redirected to the below page, in which you will be asked to **change your password**.

Enter the New Password & confirm the New Password (The password must be according to the instructions appearing on the right side of the page as shown above by the red arrow) &then click on Generate OTP

button. An OTP will be sent to your mobile phone. Please enter the OTP and click on submit button. There is also a reset button to reset the above data. After submit you will be directed to this page. Click on the **APPLY NOW** button (Shown *by red arrow*) on the WPC tab