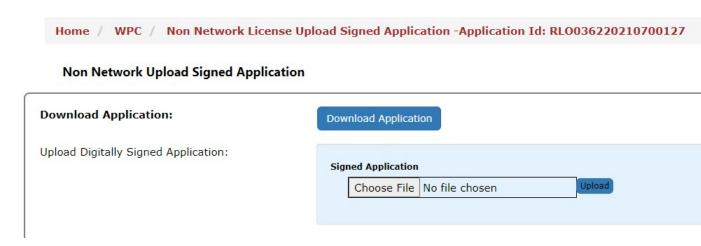

# 2.2 Upload Signed Application

Once you click on "Upload Signed Application" following screen for upload signed application will appear.

After you submit signed application and Self declaration undertaking click on "Submit" button. Once submitted you will be redirected to dashboard and application will appear in history applications.

### 3.2 Upload Signed Application

Once you click on "Upload Signed Application" following screen for upload signed application will appear.

Upload the digitally signed application and submit it. Once submitted the application will be forwarded to RLO and applicant would be notified of any actions on application and can also check the status under Current Applications.