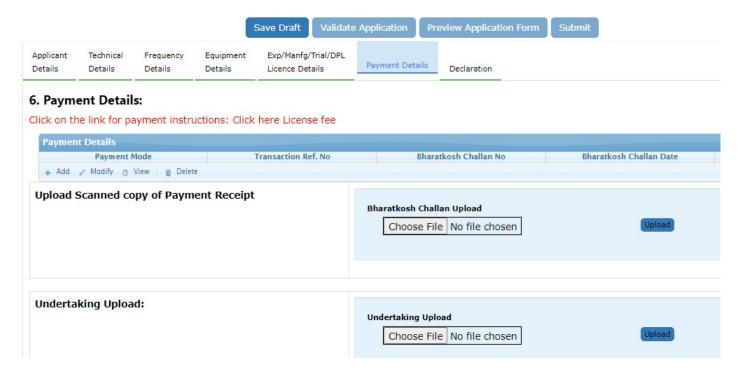

### 2.1.6 Payment Details

Click on Add to add payment mode, Transaction Ref No, Bharatkosh Challan No, Bharatkosh Challan Date, Amount.

### 3.1.6 Payment Details

Click on Add to add payment mode, Transaction Ref No, Bharatkosh Challan No, Bharatkosh Challan Date, Amount.

### **RLO Payment Details**

Download the LOI and based on that applicant can make payment and add the details using the table. Applicant also need to Upload Bharatkosh Challan and Undertaking then submit the payment details for scrutiny.