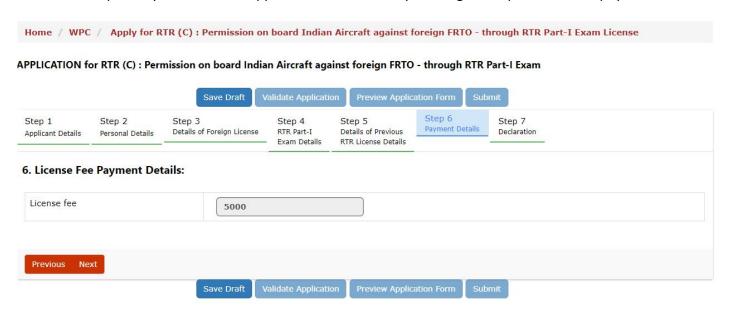

### 3.3.6 Step 6

# **Payment Details:**

As the integration of RTR module with bharatkosh is completed applicant do not need to make payment in bharatkosh separately and once the application is submitted you will get an option to make payment.