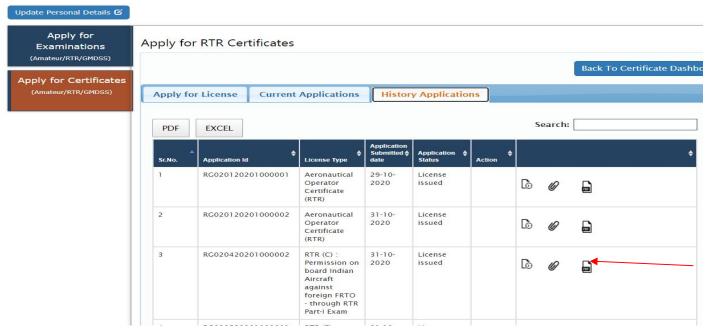

#### 3.6 Download License

Click on the symbol shown by arrow in the above screenshot to download the license.

### 3.7 View Application button:

Click on the symbol shown by arrow in the above screenshot to view the application.