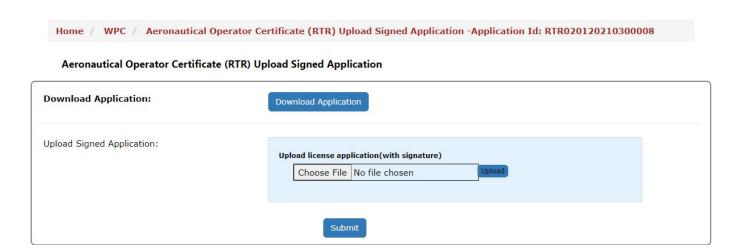

#### 3.5 Make Payment/Upload Signed Application

Once the payment is successful you will see the below screen to upload the signed application.

Download Application and upload the physically signed application.