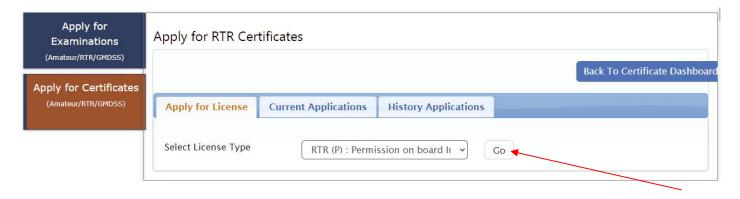

#### There are 3 tabs:

- > Apply for License: Applicant can apply for RTR-A, RTR-C and RTR-P license here.
- > Current Applications: RTR-C, RTR-A, RTR-P once created till its license issue will appear in this tab.
- ➤ History Applications: Once the License is issued for any application, applicant can see the application in this tab and download the license.

To apply for application follow the below steps:

### **Select License Type>Go**