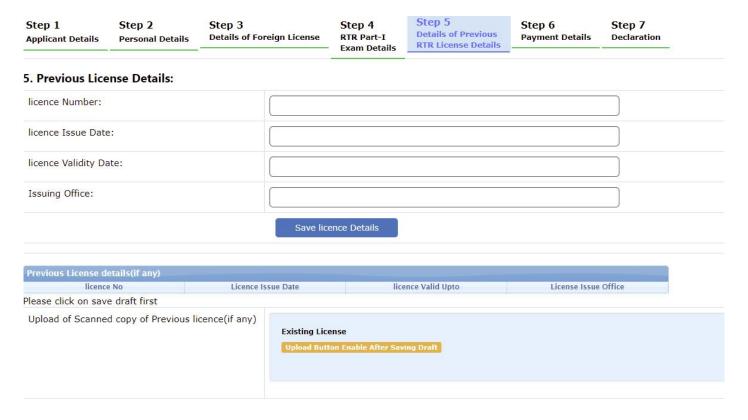

### 3.3.5 Step 5

### **Previous license Details:**

Add previous license details if any and upload the previous license.