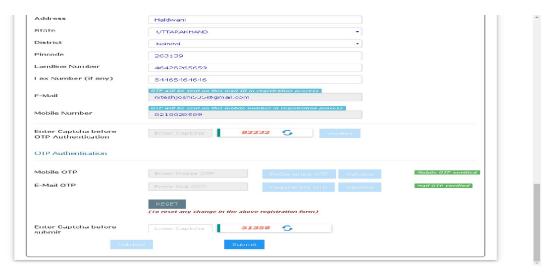

You will receive **OTP's**, both on your **E-Mail address & Mobile Number** which you entered in the earlier step. Enter the OTP's and click on validate button to verify them.

After verifying the OTP's you will see the below screen. If you want to reset the data then there is a RESET button. If you don't want to reset data then enter the **CAPTCHA CODE** & click on submit to get yourself registered.