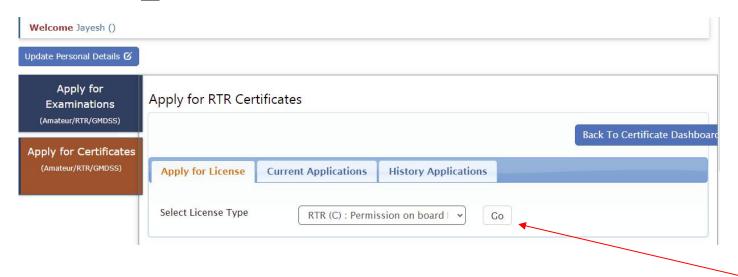

### 3.1 RTR Applicant Dashboard:

Applicant will be redirected to below page after the click of WPC.

To view the dashboard follow the below steps:

# Apply for Certificates→RTR→Apply Now

Below screen will appear.

#### There are 3 tabs:

- > Apply for License: Applicant can apply for RTR-A, RTR-C and RTR-P license here.
- > Current Applications: RTR-C, RTR-A, RTR-P once created till its license issue will appear in this tab.
- ➤ History Applications: Once the License is issued for any application, applicant can see the application in this tab and download the license.

To apply for application follow the below steps:

### **Select License Type>Go**