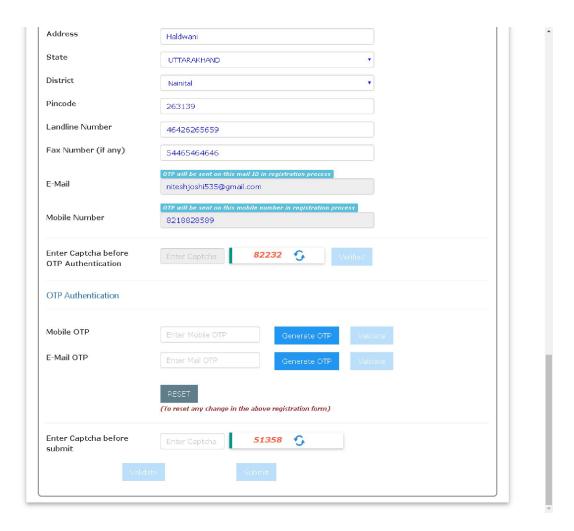

After successfully verifying the **CAPTCHA Code** you will see the below screen in which there are separate buttons for generating OTP's for **E-Mail address & Mobile Number.** Please click on each button to get the respective OTP's.

You will receive **OTP's**, both on your **E-Mail address & Mobile Number** which you entered in the earlier step. Enter the OTP's and click on validate button to verify them.

After verifying the OTP's you will see the below screen. If you want to reset the data then there is a RESET button. If you don't want to reset data then enter the **CAPTCHA CODE** & click on submit to get yourself registered.