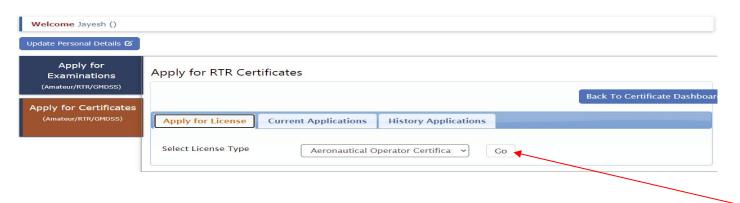

# 3.2 RTR- A: Application Form:

Below is a sample demo for RTR-A application.

Apply for Certificates  $\rightarrow$  RTR  $\rightarrow$  Aeronautical Operator Certificate (RTR)  $\rightarrow$  Go.

### **Select License Type>Go**