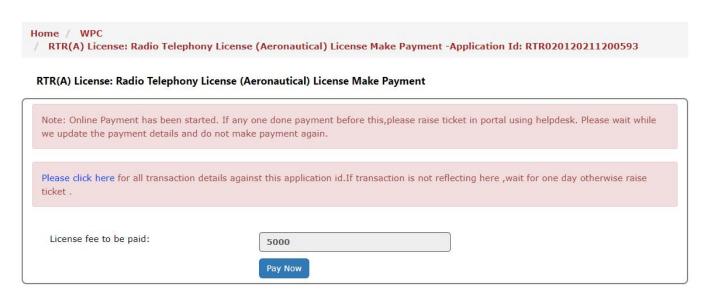

#### 3.5 Make Payment/Upload Signed Application

Once the payment is successful you will see the below screen to upload the signed application.

Download Application and upload the physically signed application.