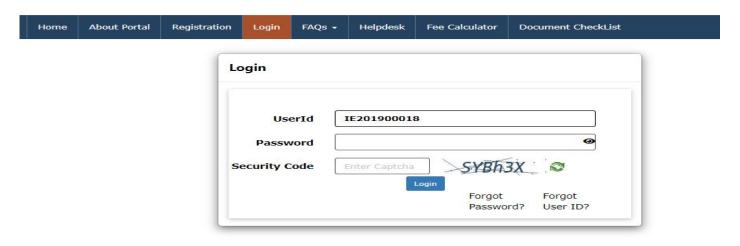

#### 2.2 First Login

Click on the Home Button on the above page. On the *home page* go to the **Login** button available on the **top Navigation bar** and the **top right sidebar panel**.

Enter your credentials in the login forms as shown below, after entering the **CAPTCHA CODE** Click on **LOGIN BUTTON**.