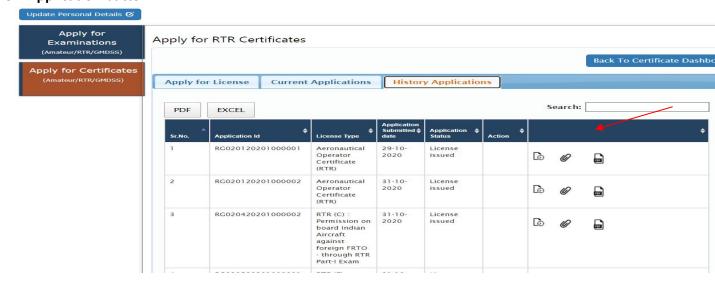

#### 3.6 Download License

Click on the symbol shown by arrow in the above screenshot to download the license.

### 3.7 View Application button:

Click on the symbol shown by arrow in the above screenshot to view the application.