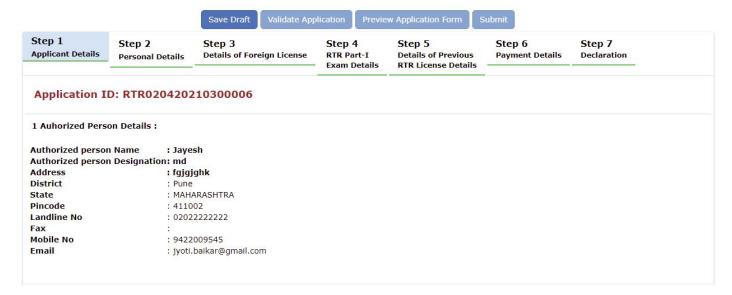

### 3.3.1 Step 1

Applicant Details: In this step the information about applicant will appear as filled in registration form .

APPLICATION for RTR (C): Permission on board Indian Aircraft against foreign FRTO - through RTR Part-I Exam

Press "next "button to go to next step.