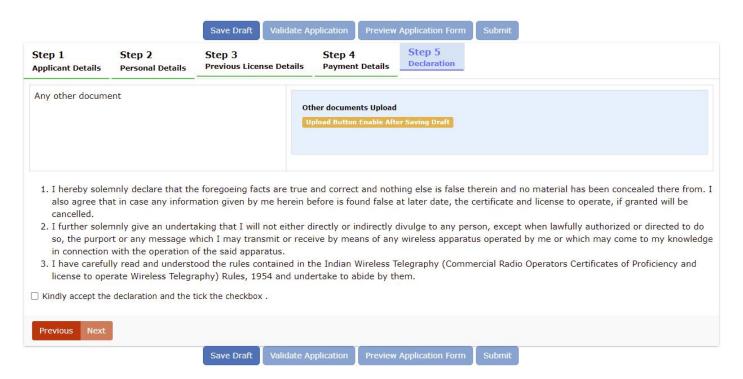

#### 3.2.4 Step 4

#### **Declaration:**

Read the declaration thoroughly and check the checkbox.