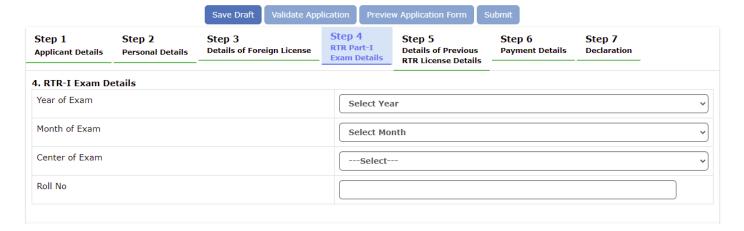

# 3.3.4 Step 4

### RTR Part-I Exam Details:

Fill in the details of RTR Part-I exam details such as Year of Exam, Month of Exam etc...