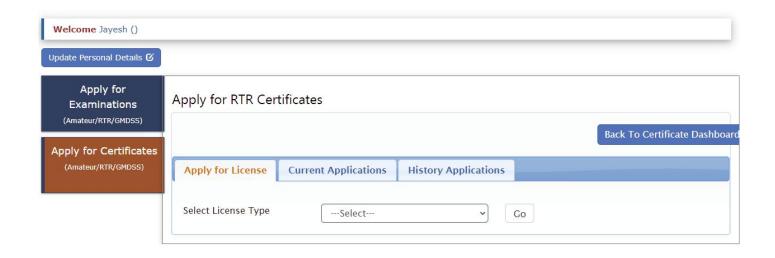

### 3.1 RTR Applicant Dashboard:

Applicant will be redirected to below page after the click of WPC.

To view the dashboard follow the below steps:

# Apply for Certificates→RTR→Apply Now

Below screen will appear.

#### There are 3 tabs:

- > Apply for License: Applicant can apply for RTR-A, RTR-C and RTR-P license here.
- > Current Applications: RTR-C, RTR-A, RTR-P once created till its license issue will appear in this tab.
- ➤ History Applications: Once the License is issued for any application, applicant can see the application in this tab and download the license.

To apply for application follow the below steps:

### **Select License Type>Go**