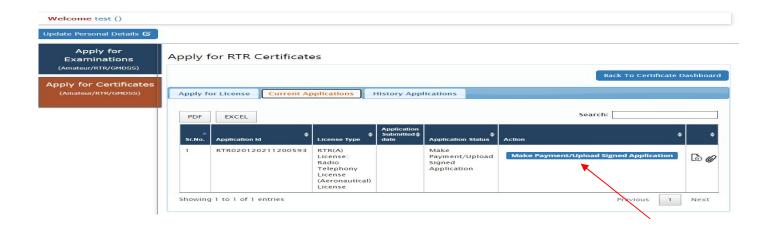

### 2) Size of photograph should be less than 250KB.

Once the details are added then validate application using "Validate Application" button and if validated successfully then "Submit" button will be activated. Once the application is submitted you will be redirected to dashboard and status will be as shown as show by arrow. Click on the "Upload signed Application" button.

#### 3.5 Make Payment/Upload Signed Application

Once the payment is successful you will see the below screen to upload the signed application.

Download Application and upload the physically signed application.