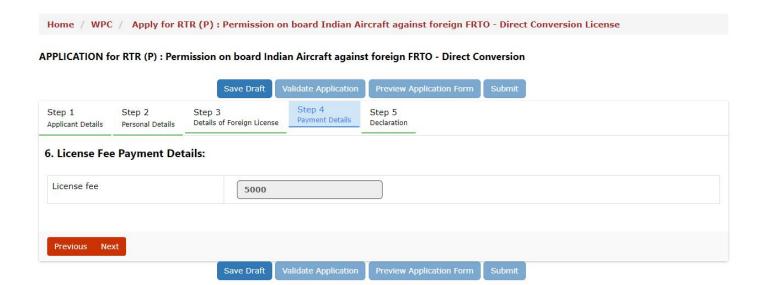

### 3.4.4 Step 4

### **Payment Details:**

As the integration of RTR module with bharatkosh is completed applicant do not need to make payment in bharatkosh separately and once the application is submitted you will get an option to make payment.