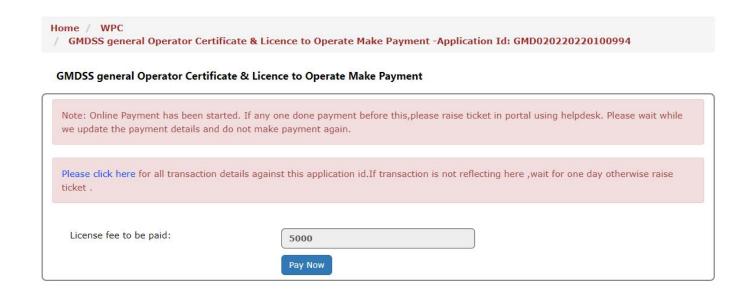

# **Payment Details:**

As the integration of GMDSS module with bharatkosh is completed applicant do not need to make payment in bharatkosh separately and once the application is submitted you will get an option to make payment.

Select the license validity to define the fee to be paid.