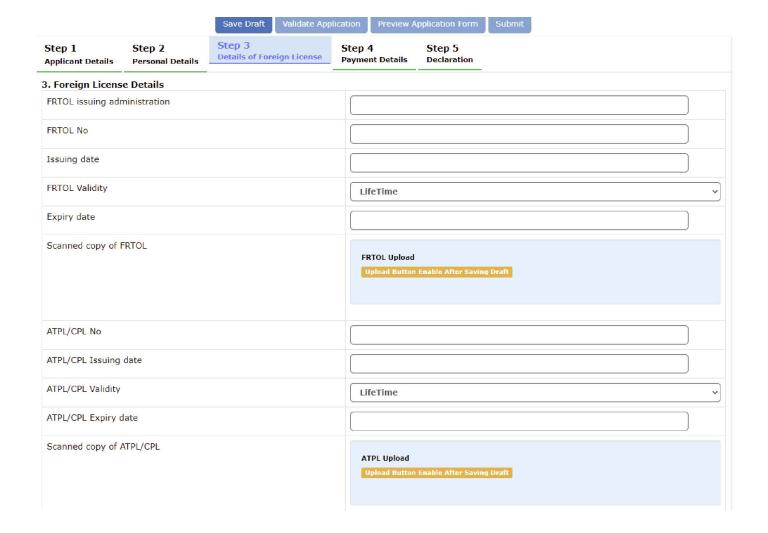

# Details of Foreign License:

Add foreign license details if any and upload the previous license.

### 3.4.4 Step 4

### **Payment Details:**

As the integration of RTR module with bharatkosh is completed applicant do not need to make payment in bharatkosh separately and once the application is submitted you will get an option to make payment.