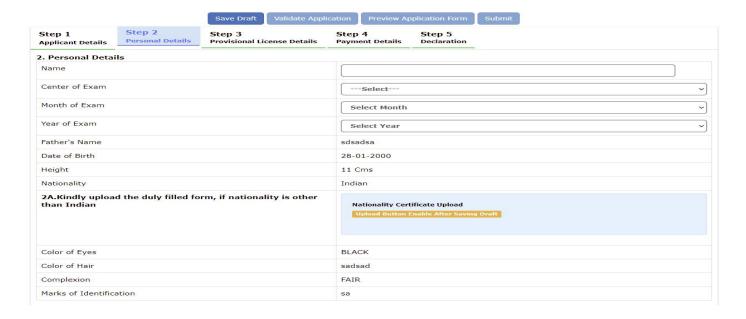

#### **Personal Details:**

Next step is adding details like Name, Centre of Exam, Month of Exam and Year of exam etc.. and uploading documents such as nationality certificate, Passport, Visa and Photo etc..