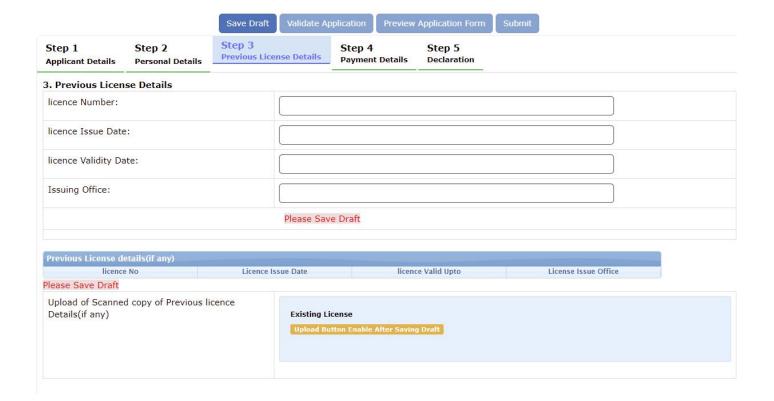

### 3.2.3 Step 3

#### **Previous license Details:**

Add previous license details if any and upload the previous license.