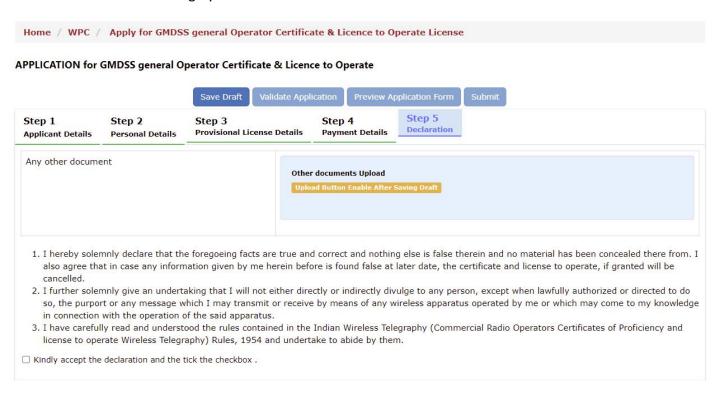

#### **Declaration:**

Read the declaration thoroughly and check the checkbox.

#### Note:

- 1) Size of pdf document should be less than 1MB.
- 2) Size of photograph should be less than 250KB.

Once the details are added then validate application using "Validate Application" button and if validated successfully then "Submit" button will be activated. Once the application is submitted you will be redirected to dashboard and status will be as shown as show by arrow. Click on the "Make Payment/Upload signed Application" button.