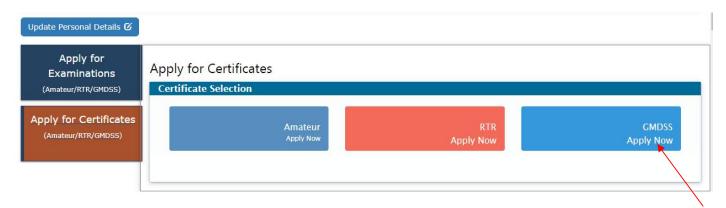

# Apply for Certificates → GMDSS → Apply Now

Below screen will appear.

#### There are 3 tabs:

- > Apply for License: Applicant can apply for GMDSS license here.
- Current Applications: GMDSS Application once created till its license issue will appear in this tab.
- ➤ History Applications: Once the License is issued for any application, applicant can see the application in this tab and download the license.