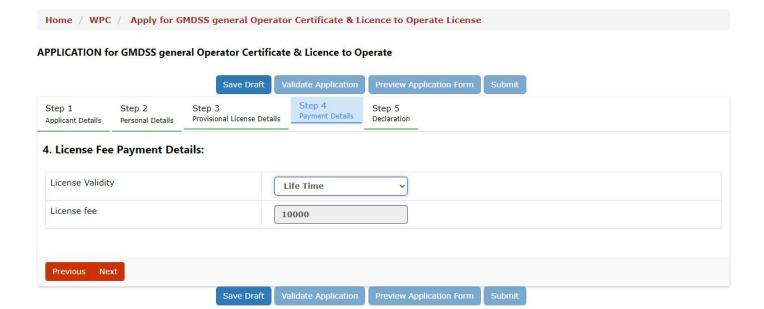

# **Payment Details:**

As the integration of GMDSS module with bharatkosh is completed applicant do not need to make payment in bharatkosh separately and once the application is submitted you will get an option to make payment.

Select the license validity to define the fee to be paid.