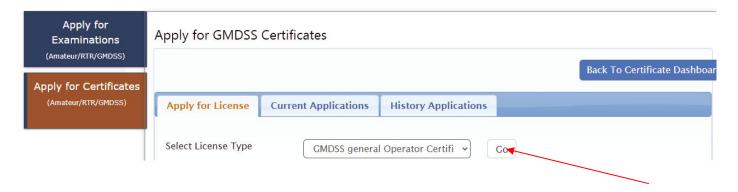

### 4.2 GMDSS Application Form:

Below is a sample demo for **GMDSS application**.

Apply for Certificates  $\rightarrow$  GMDSS general Operator Certificate & License to Operate  $\rightarrow$  Go.