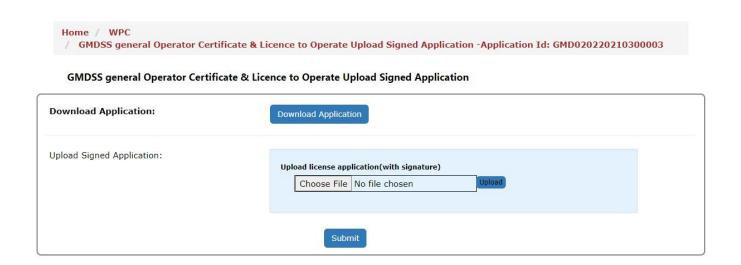

# 4.3 Make payment/Upload Signed Application

Once the payment is successful you will see the below screen to upload the signed application.

Download Application and upload the physically signed application.