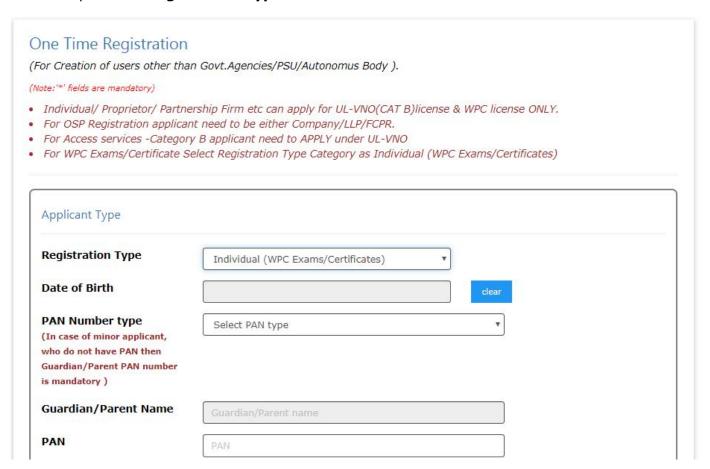

#### 2.1 Registration

(In case you are new to the portal, and have not registered earlier). Click on the Registration link, available on the Top Navigation bar, or in the Top right sidebar panel. You will be redirected to the below form.

To apply for Exam/Certificates select Individual( WPC Exams/ Certificates) or *Individual/ Proprietor/ Partnership Firm* in **Registration Type**.

Fill in the required information. After filling **Authorized Contact Person** details, you will be required to fill in your **E-Mail address & Mobile Number.** After this you will fill the **CAPTCHA code** before OTP Authentication, as shown below