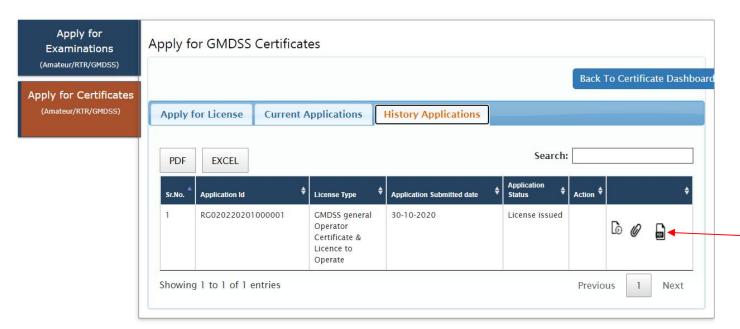

#### 4.4 Download License

Click on the symbol shown by arrow in the above screenshot to download the license.

# 4.5 View Application button:

Click on the symbol shown by arrow in the above screenshot to view the application.