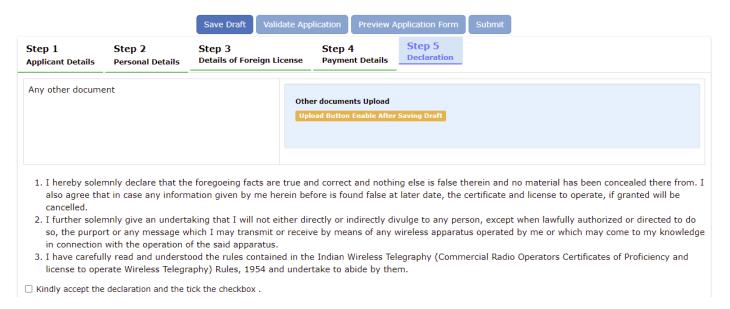

#### 3.4.5 Step 5

#### **Declaration:**

Read the declaration thoroughly and check the checkbox.

APPLICATION for RTR (P): Permission on board Indian Aircraft against foreign FRTO - Direct Conversion