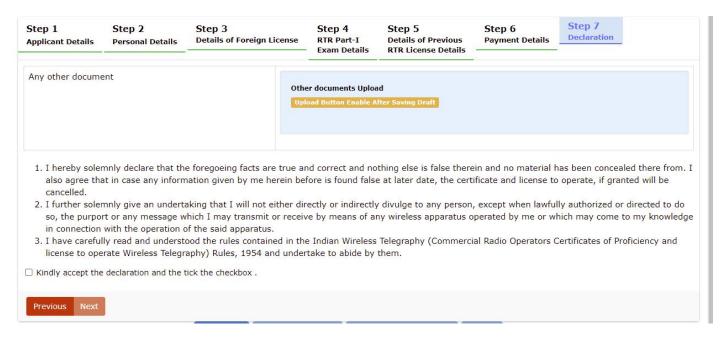

### 3.3.7 Step 7

#### **Declaration:**

Read the declaration thoroughly and check the checkbox.