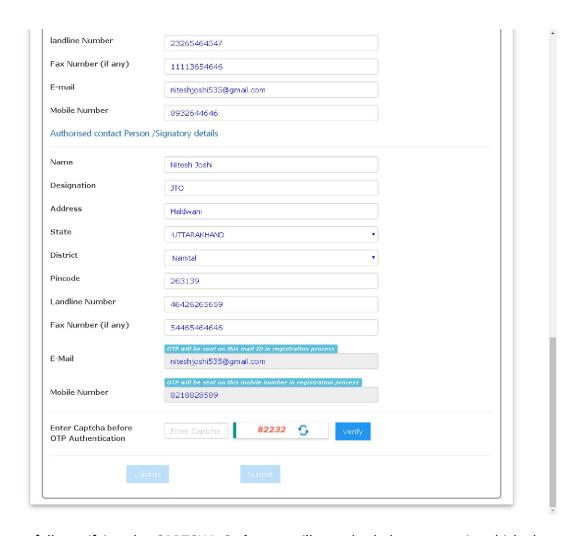

To apply for Exam/Certificates select Individual( WPC Exams/ Certificates) or *Individual/ Proprietor/ Partnership Firm* in **Registration Type**.

Fill in the required information. After filling **Authorized Contact Person** details, you will be required to fill in your **E-Mail address & Mobile Number.** After this you will fill the **CAPTCHA code** before OTP Authentication, as shown below

After successfully verifying the **CAPTCHA Code** you will see the below screen in which there are separate buttons for generating OTP's for **E-Mail address & Mobile Number.** Please click on each button to get the respective OTP's.