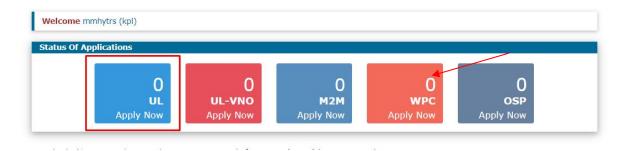

After clicking the Login button you will be redirected to the below page, in which you will be asked to **change your password**.

Enter the New Password & confirm the New Password (*The password must be according to the instructions appearing on the right side of the page as shown above by the red arrow*) &then click on Generate OTP button. An OTP will be sent to your mobile phone. Please enter the OTP and click on submit button. There is also a reset button to reset the above data. After submit you will be directed to this page. Click on the APPLY NOW button (Shown *by red arrow*) on the WPC tab