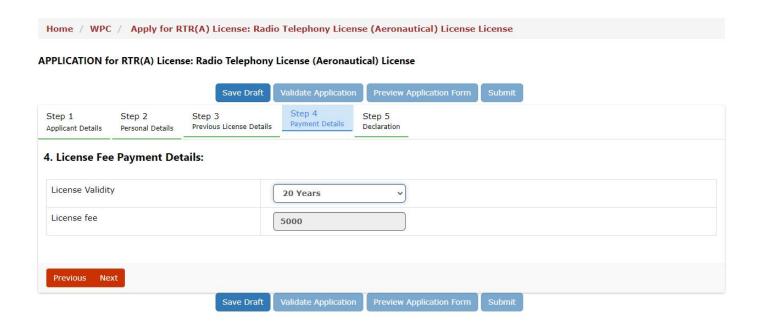

### 3.2.4 Step 4

### **Payment Details:**

As the integration of RTR module with bharatkosh is completed applicant do not need to make payment in bharatkosh separately and once the application is submitted you will get an option to make payment.

Select the license validity to define the fee to be paid.