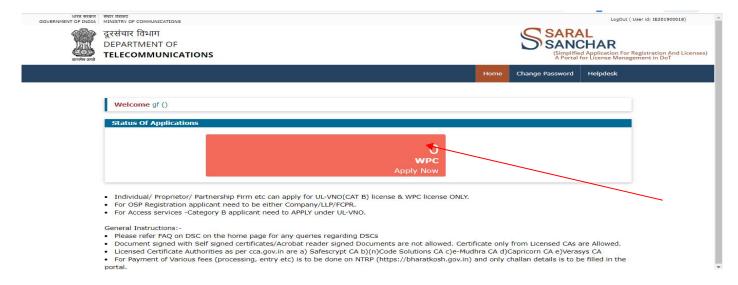

After clicking the Login button you will be redirected to the below page, in which you will be asked to **change your password**.

Enter the New Password & confirm the New Password (*The password must be according to the instructions appearing on the right side of the page as shown above by the red arrow*) &then click on Generate OTP button. An OTP will be sent to your mobile phone. Please enter the OTP and click on submit button. There is also a reset button to reset the above data. After submit you will be directed to this page. Click on the APPLY NOW button (Shown *by red arrow*) on the WPC tab