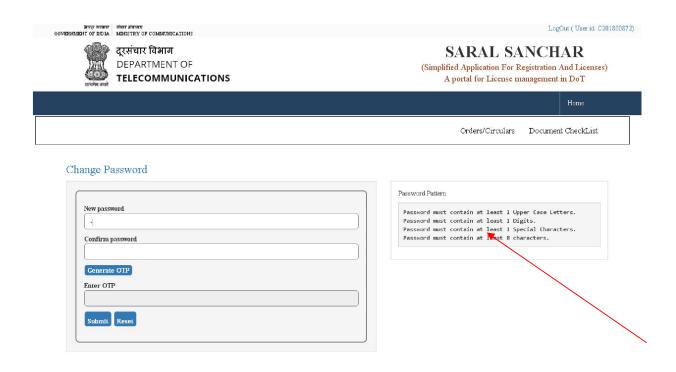

After clicking the Login button you will be redirected to the below page, in which you will be asked to **change your password**.

Enter the New Password & confirm the New Password (*The password must be according to the instructions appearing on the right side of the page as shown above by the red arrow*) &then click on Generate OTP button. An OTP will be sent to your mobile phone. Please enter the OTP and click on submit button. There is also a reset button to reset the above data. After submit you will be directed to this page. Click on the APPLY NOW button (Shown *by red arrow*) on the WPC tab