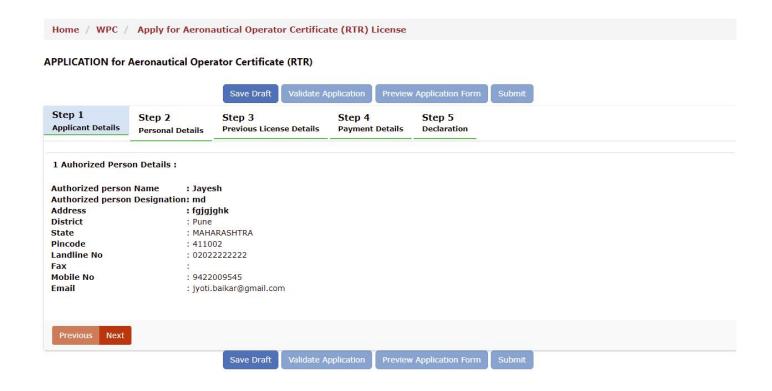

### 3.2.1 Step 1

Applicant Details: In this step the information about applicant will appear as filled in registration form .

Press "next "button to go to next step.