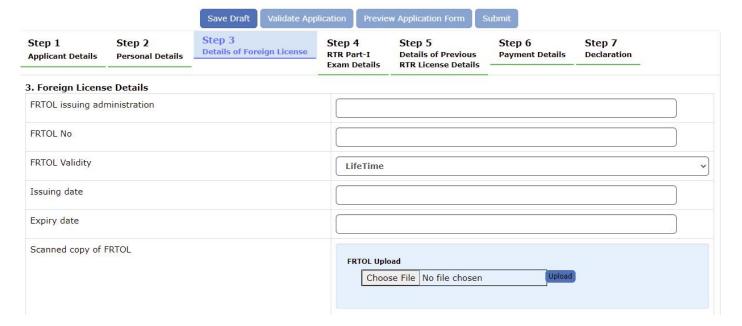

### 3.3.3 Step 3

# Details of Foreign License:

Add previous license details if any and upload the previous license.