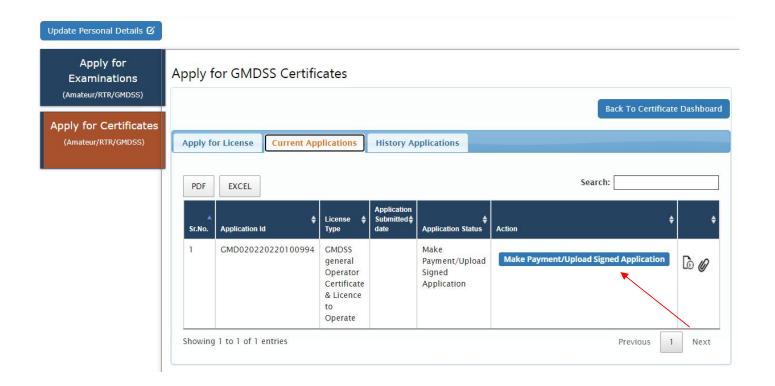

#### Note:

- 1) Size of pdf document should be less than 1MB.
- 2) Size of photograph should be less than 250KB.

Once the details are added then validate application using "Validate Application" button and if validated successfully then "Submit" button will be activated. Once the application is submitted you will be redirected to dashboard and status will be as shown as show by arrow. Click on the "Make Payment/Upload signed Application" button.

# 4.3 Make payment/Upload Signed Application

Once the payment is successful you will see the below screen to upload the signed application.

Download Application and upload the physically signed application.